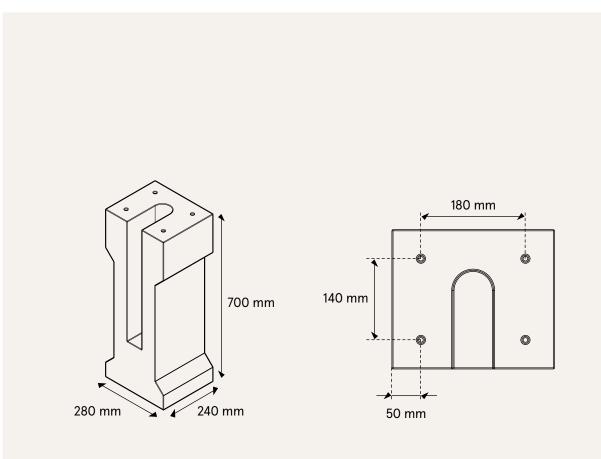

## Technical data

| General Information    |                                                                             |
|------------------------|-----------------------------------------------------------------------------|
| Product name           | Concrete base                                                               |
| Reference number       | 10293341                                                                    |
| Compatible with        | ePOLE (10291108),<br>ePOLE back to back (10291127),<br>ePOLE duo (10292438) |
| Scope of delivery      | Concrete base including threaded rods                                       |
| Mechanical data        |                                                                             |
| Mounting type          | Direct fastening to load-bearing substrate                                  |
| Material               | Concrete                                                                    |
| Dimensions (H x W x D) | Floor mount: 700 x 280 x 240 mm                                             |
| Weight                 | Approx. 100 kg                                                              |

## Technische Daten

Technical drawing

The power to move

Compleo Charging Solutions AG Ezzestraße 8 44379 Dortmund Germany

> info@compleo-cs.com compleo-charging.com

©2023 Compleo. All rights reserved.

This document may not be copied or reproduced in any form or by any means, in whole or in part, without written permission. All illustrations in this document serve only as examples and may differ from the delivered product. All information in this document is subject to change without notice and does not represent a commitment on the part of the manufacturer.