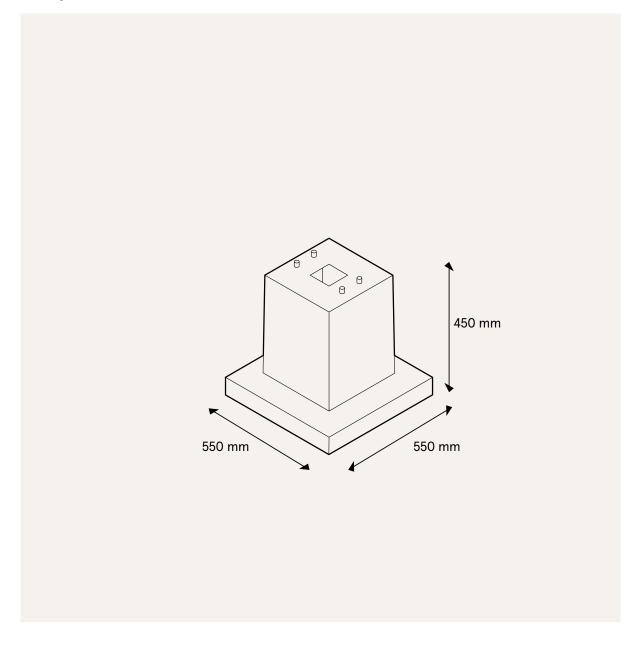

| Mounting type          | Direct fastening to load-bearing substrate |
|------------------------|--------------------------------------------|
| Material               | Concrete                                   |
| Dimensions (H x W x D) | Floor mount: 450 x 550 x 550 mm            |
| Weight                 |                                            |

#### Technical drawing

Compleo Charging Solutions GmbH & Co. KG

Ezzestraße 8 44379 Dortmund Germany

info@compleo-cs.com compleo-charging.com

©2024 Compleo. All rights reserved.

This document may not be copied or reproduced in any form or by any means, in whole or in part, without written permission. All illustrations in this document serve only as examples and may differ from the delivered product. All information in this document is subject to change without notice and does not represent a commitment on the part of the manufacturer.