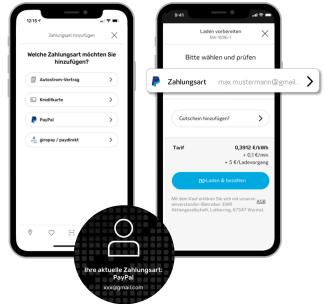

### Direct Payment

- O1 Use the "profile menu" item to configure your payment method.
- O2 Select "Add payment method" to configure a new payment method.
- O3 Credit Card, PayPal and giropay (paydirekt) are available for Direct Payment.

- O4 Enter your payment information and store your billing address for charging directly in the app.
- o5 In the "prepare charging" step, select your type of payment.
- Of The price is displayed at the charging station details if Direct Payment is supported at the respective charging point.