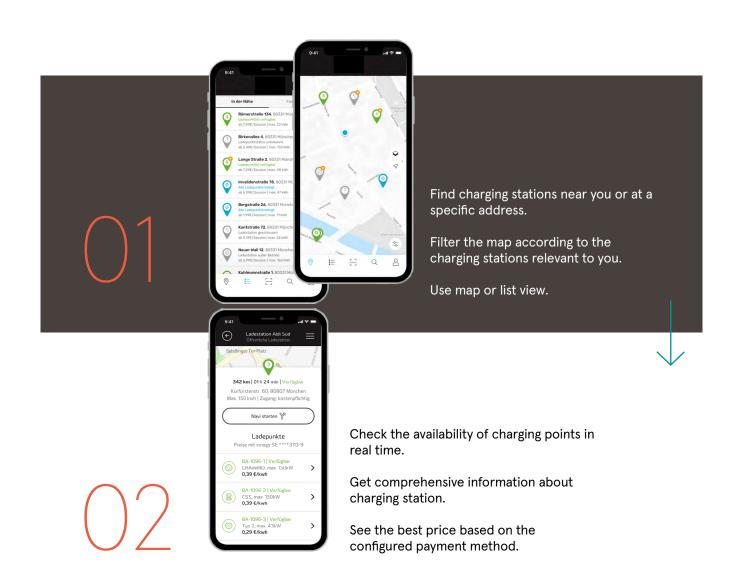

#### Public charging has never been easier

- Find charging stations near you or at specific address
- Filter the map for charging stations that are relevant for you
- Get the availability of the charging points in real time

## **Public Charging**