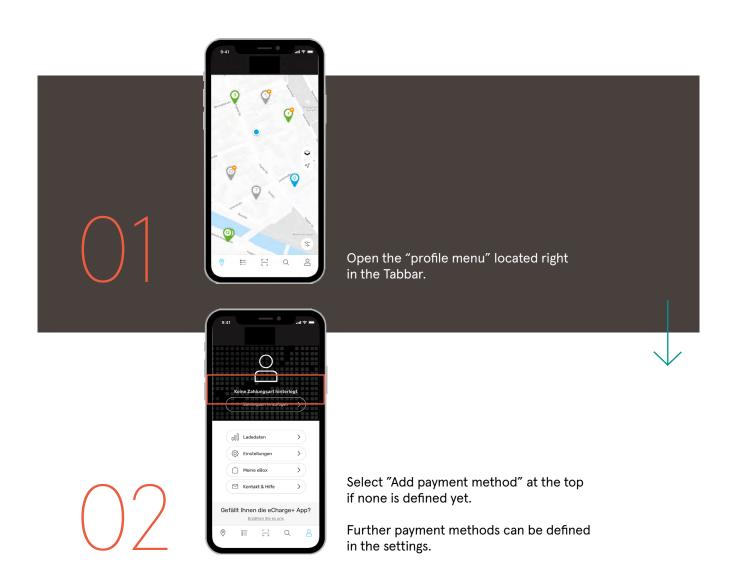

### Direct Payment

- O1 Use the "profile menu" item to configure your payment method.
- O2 Select "Add payment method" to configure a new payment method.
- O3 Credit Card, PayPal and giropay (paydirekt) are available for Direct Payment.

- O4 Enter your payment information and store your billing address for charging directly in the app.
- o5 In the "prepare charging" step, select your type of payment.
- Of The price is displayed at the charging station details if Direct Payment is supported at the respective charging point.