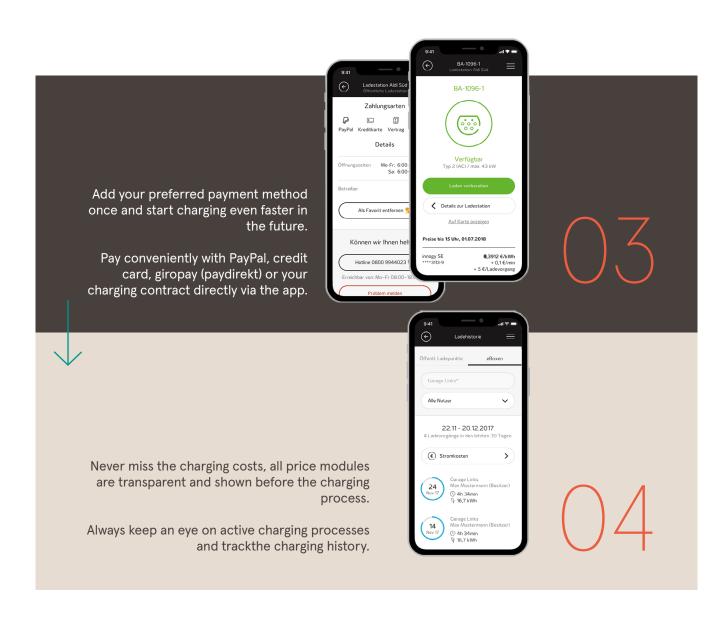

#### Choose from different payment methods

- Contract-based
- Direct Payment (Credit Card, PayPal, paydirekt)

### Direct Payment

- O1 Use the "profile menu" item to configure your payment method.
- O2 Select "Add payment method" to configure a new payment method.
- O3 Credit Card, PayPal and giropay (paydirekt) are available for Direct Payment.

- O4 Enter your payment information and store your billing address for charging directly in the app.
- o5 In the "prepare charging" step, select your type of payment.
- Of The price is displayed at the charging station details if Direct Payment is supported at the respective charging point.