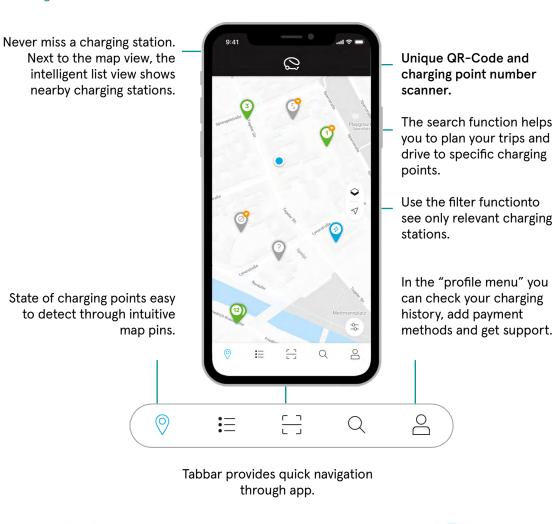

#### Public charging has never been easier

- Find charging stations near you or at specific address
- Filter the map for charging stations that are relevant for you
- Get the availability of the charging points in real time

#### Choose from different payment methods

- Contract-based
- Direct Payment (Credit Card, PayPal, paydirekt)

#### Next level personalization

- · App branding and word modules
- Hybrid app architecture

#### Compleo eCHARGE+ app is free of charge

- No registration required for public charging stations
- Easy download on the App Store and on Google Play

#### Quick Walkthrough