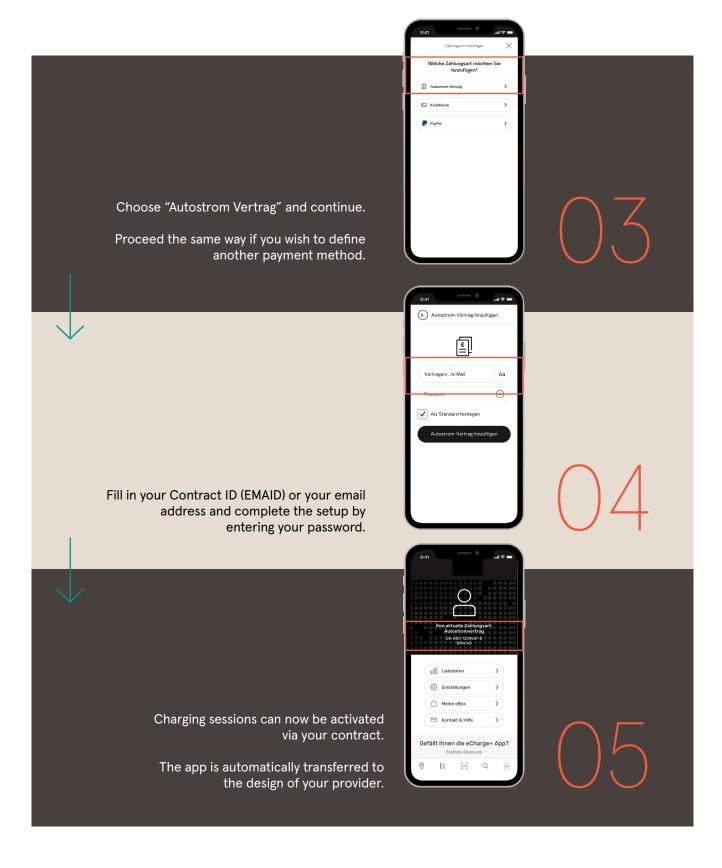

### Direct Payment

- O1 Use the "profile menu" item to configure your payment method.
- O2 Select "Add payment method" to configure a new payment method.
- O3 Credit Card, PayPal and giropay (paydirekt) are available for Direct Payment.

- O4 Enter your payment information and store your billing address for charging directly in the app.
- o5 In the "prepare charging" step, select your type of payment.
- Of The price is displayed at the charging station details if Direct Payment is supported at the respective charging point.