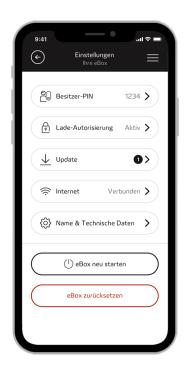

### Home Charging

01 Open the menu and select "Home charging" to start the configuration. 02 Define a pin to unlock the eBOX touch. 03 Protect your eBOX from being used by unauthorized users. 04 You will be notified when software updates are available - easy installation via the app. 05 Change the internet connection (WiFi or LAN). 06 Get all necessary information about your eBOX when you need it.