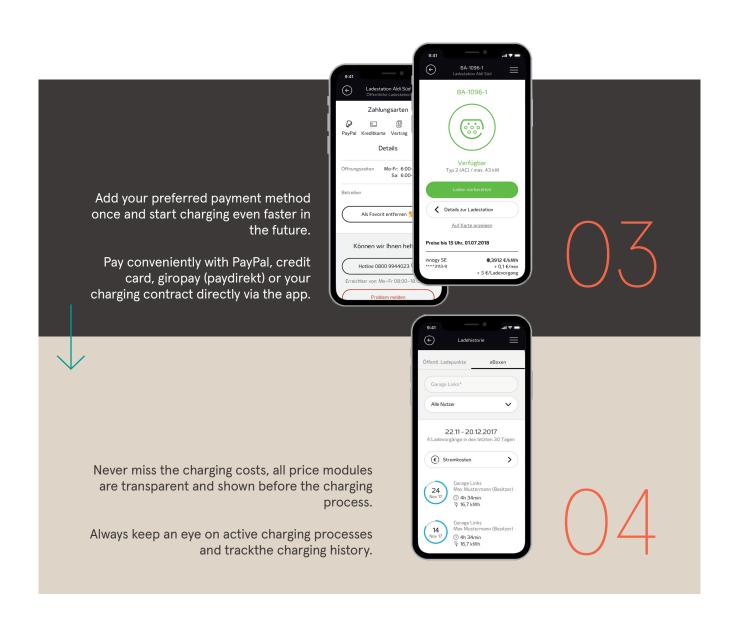

## Direct Payment

- O1 Use the "profile menu" item to configure your payment method.
- O2 Select "Add payment method" to configure a new payment method.
- O3 Credit Card, PayPal and giropay (paydirekt) are available for Direct Payment.

- O4 Enter your payment information and store your billing address for charging directly in the app.
- o5 In the "prepare charging" step, select your type of payment.
- Of The price is displayed at the charging station details if Direct Payment is supported at the respective charging point.

# Contract Handling