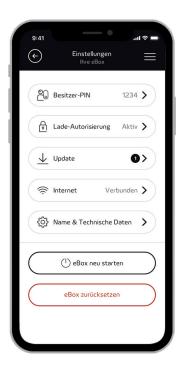

### Home Charging

01 Open the menu and select "Home charging" to start the configuration. 02 Define a pin to unlock the eBOX touch. 03 Protect your eBOX from being used by unauthorized users. 04 You will be notified when software updates are available - easy installation via the app. 05 Change the internet connection (WiFi or LAN). 06 Get all necessary information about your eBOX when you need it.