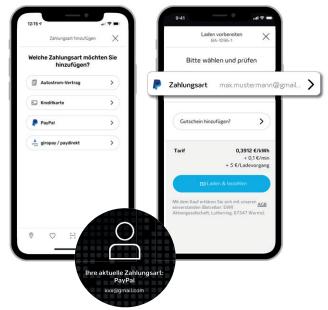

## Direct Payment

- O1 Use the "profile menu" item to configure your payment method.
- O2 Select "Add payment method" to configure a new payment method.
- O3 Credit Card, PayPal and giropay (paydirekt) are available for Direct Payment.

- O4 Enter your payment information and store your billing address for charging directly in the app.
- o5 In the "prepare charging" step, select your type of payment.
- Of The price is displayed at the charging station details if Direct Payment is supported at the respective charging point.