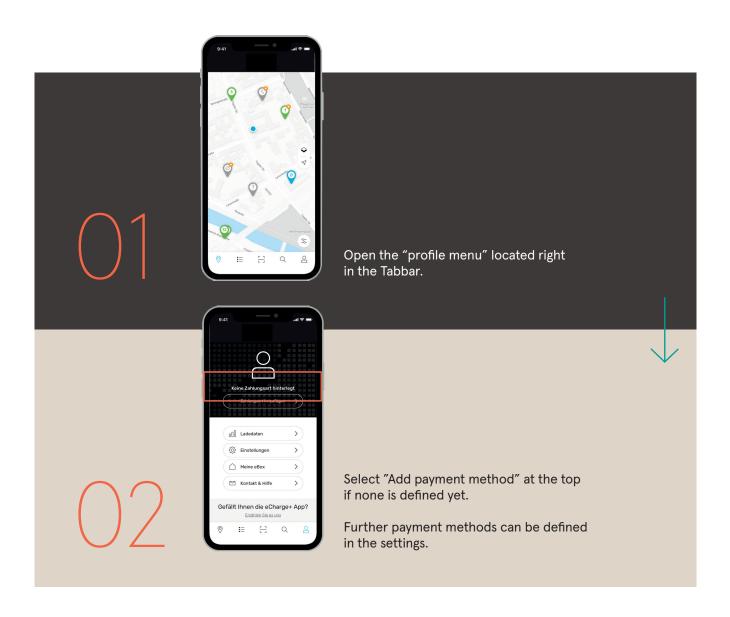

# Contract Handling

## Direct Payment

- O1 Use the "profile menu" item to configure your payment method.
- O2 Select "Add payment method" to configure a new payment method.
- O3 Credit Card, PayPal and giropay (paydirekt) are available for Direct Payment.