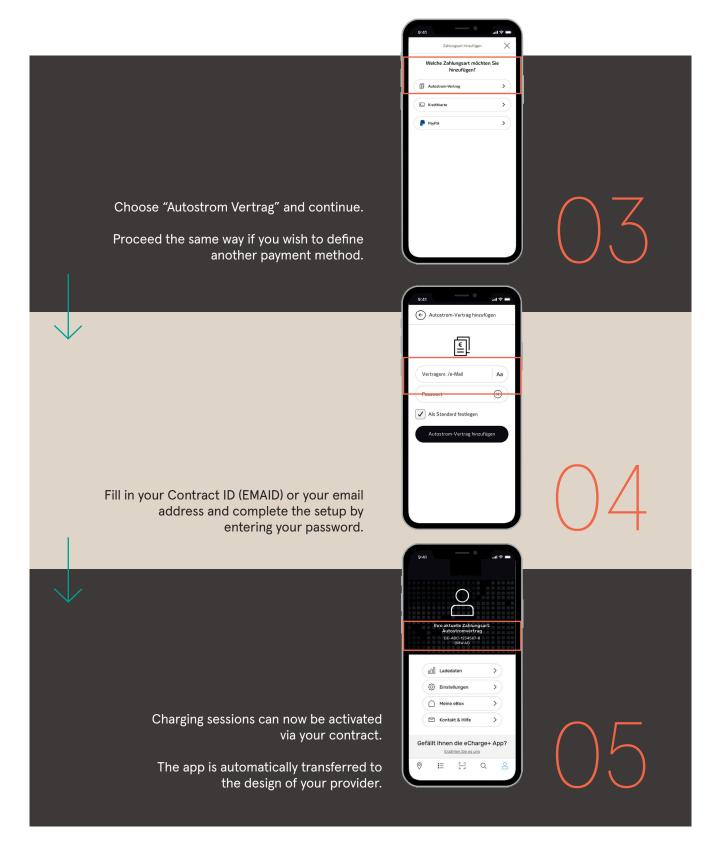

## Direct Payment

- O1 Use the "profile menu" item to configure your payment method.
- O2 Select "Add payment method" to configure a new payment method.
- O3 Credit Card, PayPal and giropay (paydirekt) are available for Direct Payment.

- O4 Enter your payment information and store your billing address for charging directly in the app.
- o5 In the "prepare charging" step, select your type of payment.
- Of The price is displayed at the charging station details if Direct Payment is supported at the respective charging point.