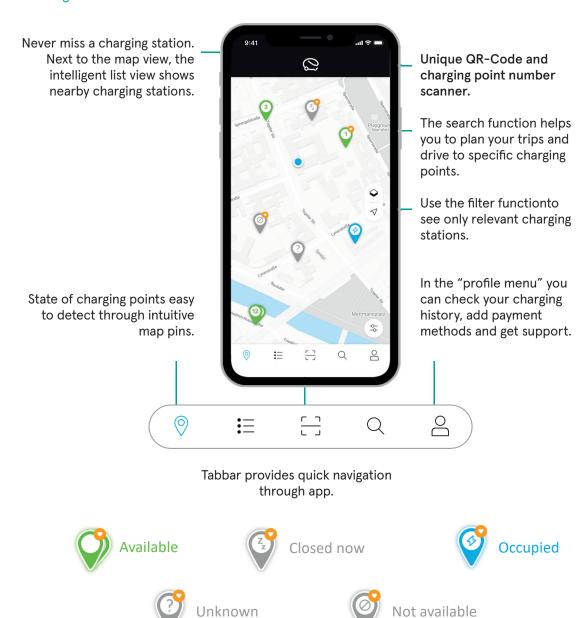

#### General

Public charging has never been easier

- Find charging stations near you or at specific address
- Filter the map for charging stations that are relevant for you
- Get the availability of the charging points in real time

Choose from different payment methods

- Contract-based
- Direct Payment (Credit Card, PayPal, paydirekt)

Next level personalization

- App branding and word modules
- Hybrid app architecture

Compleo eCHARGE+ app is free of charge

#### Quick Walkthrough