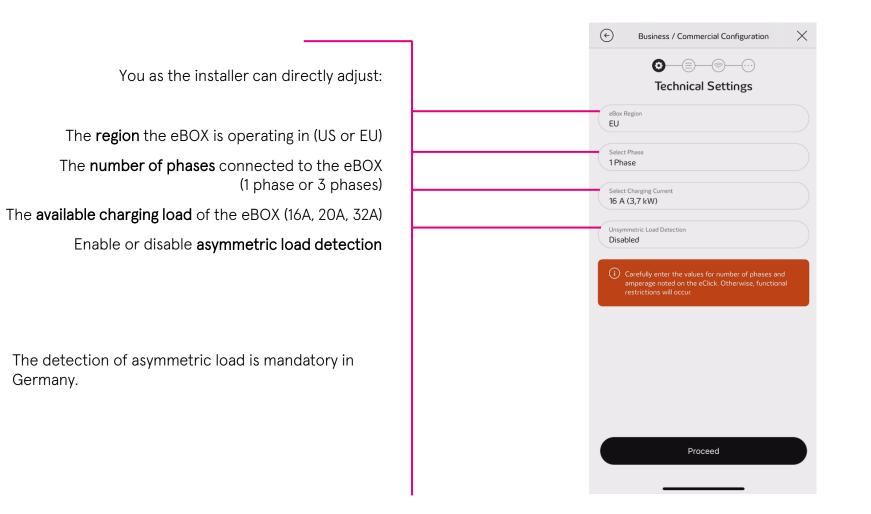

perfect companion for installers
- Easy handling: Convenient setup and configuration process
- Several use cases: For B2B and B2C use case available
- Available for free: Available on the Apple App Store & Google Play Store



To **start** the set-up connect the eBOX to your smartphone via **Bluetooth**.

 $\nearrow$ 

Please make sure that at least the **firmware version 1.1** is installed on the eBOX, to configure

#### **Installer Journey**





### Configuration



#### **Get Access to Compleo eBOX**



The **PUK** is located on the **back of the user manual** that came with the

After the eBOX has been successfully unlocked, you as the installer can choose between a **business** or **private installation**.

Technology by

Bedienungsanleitung

innogy

## **Technical Configuration**



#### **Network & Backend Connection**



During commissioning you as the installer can choose between a connection with **eOperate** or a **3rd party backend (B2B)**.

A connection can be established via WIFI, LAN or SIM.

The **SIM card** must be installed and activated.

This can happen during installation or during production for clients with agreements concerning this matter.

| ← Business / Commercial Configuration × | ← Business / Commercial Configuration × |                                                                                                                      |
|-----------------------------------------|-----------------------------------------|----------------------------------------------------------------------------------------------------------------------|
| Pl