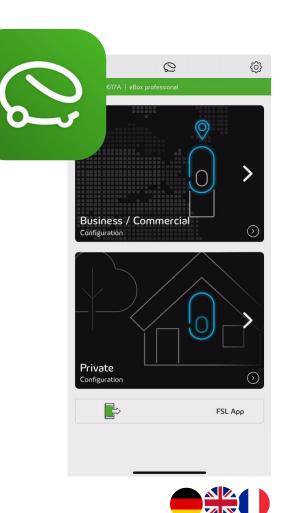

### Configuration

#### **Get Access to Compleo eBOX**

The **PUK** is located on the **back of the user manual** that came with the

After the eBOX has been successfully unlocked, you as the installer can choose between a **business** or **private installation**.