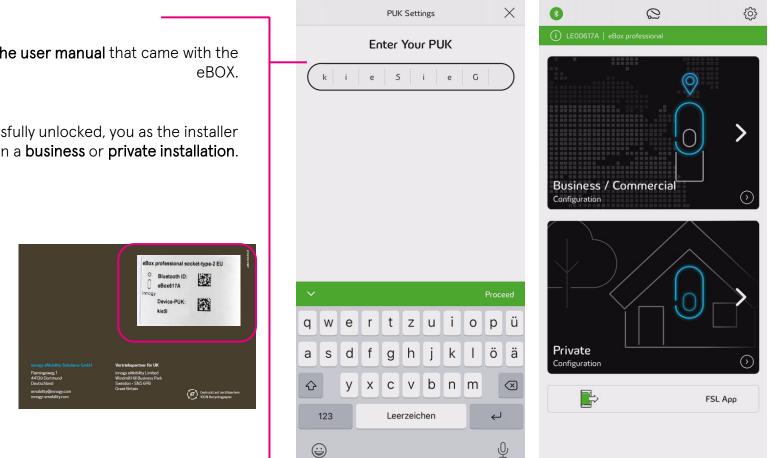

#### **Get Access to Compleo eBOX**

The **PUK** is located on the **back of the user manual** that came with the

After the eBOX has been successfully unlocked, you as the installer can choose between a **business** or **private installation**.