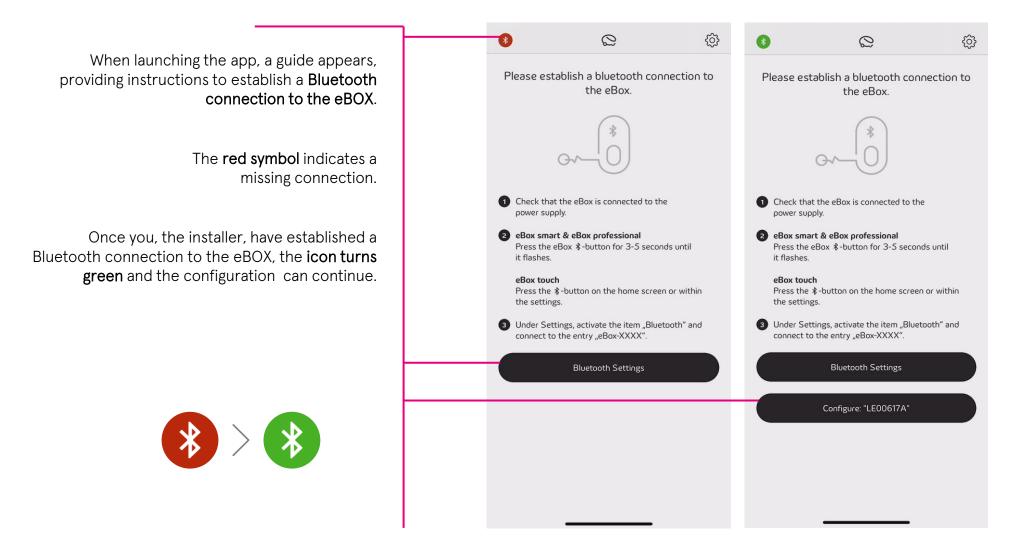

To **start** the set-up connect the eBOX to your smartphone via **Bluetooth**.

 $\nearrow$ 

Please make sure that at least the **firmware version 1.1** is installed on the eBOX, to configure