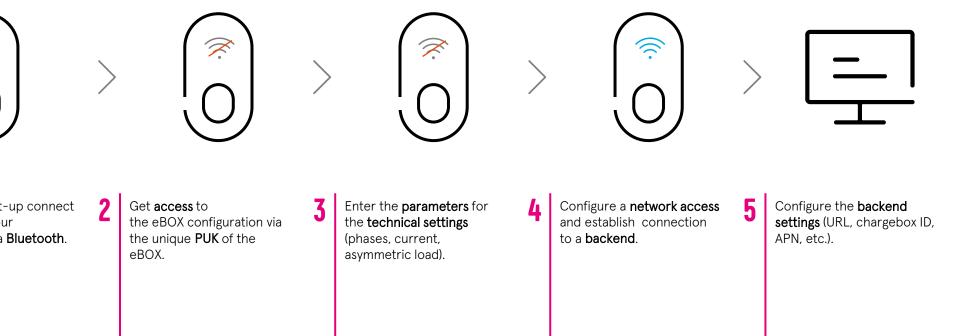

To **start** the set-up connect the eBOX to your smartphone via **Bluetooth**.

 $\nearrow$ 

Please make sure that at least the **firmware version 1.1** is installed on the eBOX, to configure

#### **Installer Journey**

#### **Get Access to Compleo eBOX**

The **PUK** is located on the **back of the user manual** that came with the

After the eBOX has been successfully unlocked, you as the installer can choose between a **business** or **private installation**.

#### **Network & Backend Connection**

During commissioning you as the installer can choose between a connection with **eOperate** or a **3rd party backend (B2B)**.

A connection can be established via WIFI, LAN or SIM.