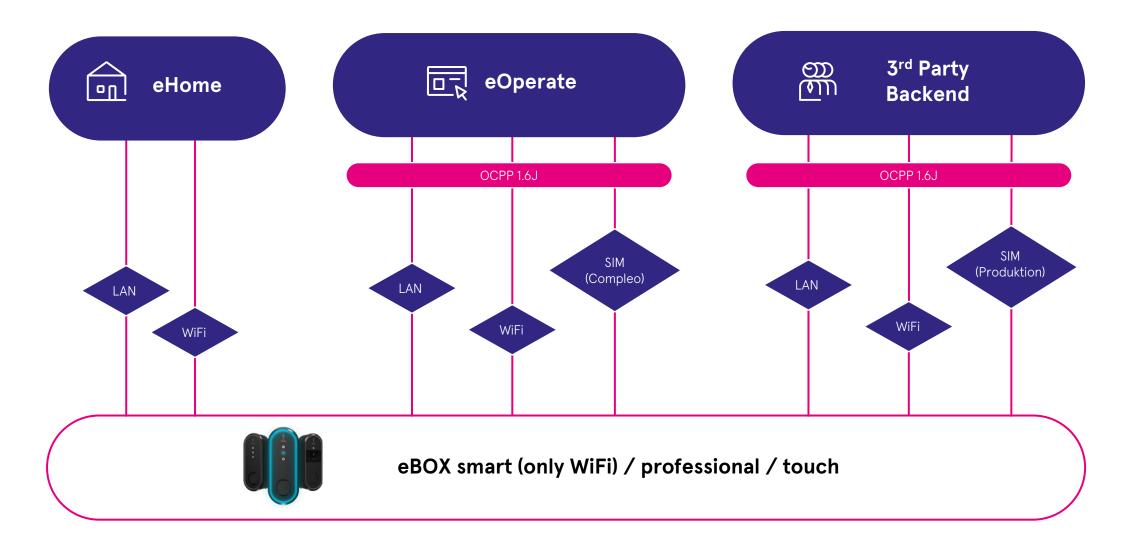

#### **Network & Backend Connection**

During commissioning you as the installer can choose between a connection with **eOperate** or a **3rd party backend (B2B)**.

A connection can be established via WIFI, LAN or SIM.

The **SIM card** must be installed and activated.

This can happen during installation or during production for clients with agreements concerning this matter.

| ← Business / Commercial Configuration × | ← Business / Commercial Configuration × |                                                                                                                      |
|-----------------------------------------|-----------------------------------------|----------------------------------------------------------------------------------------------------------------------|
| Please select a backend connection      | Select Network<br>Connection Type       | Business / Commercial Configuration × Select WLAN EON-Corp >                                                         |
| eOperate ><br>3rd Party Backend >       | WLAN                                    | MOBILE_ACCESS   WLAN_GLOBAL_ACCESS   WLAN_GLOBAL_ACCESS   WLAN_GLOBAL_ACCESS   WLAN_GLOBAL_ACCESS   LAN Settings     |
|                                         | LAN                                     | EON<br>1873<br>PAdees<br>Coubbel<br>Warnely<br>Padees<br>Coubbel<br>Warnely<br>Business / Commercial Configuration X |
|                                         | SIM-Card                                | SIM-Card Activation                                                                                                  |
|                                         | No Network Connection                   |                                                                                                                      |
|                                         |                                         |                                                                                                                      |