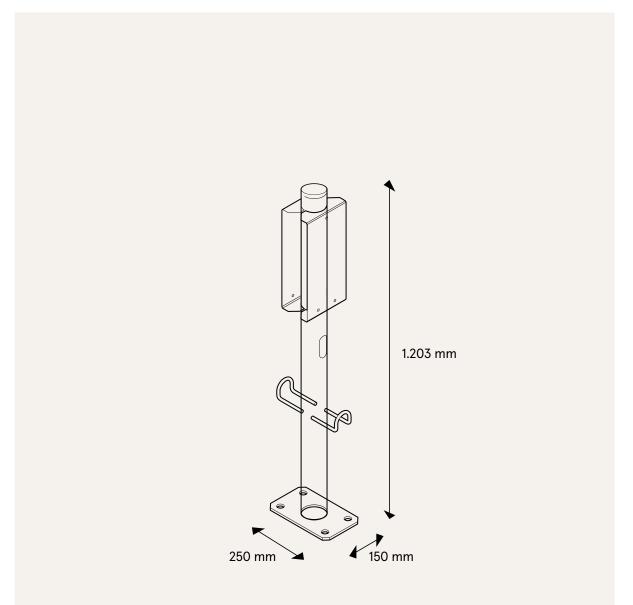

 Dimensions (H x W x D)
 Base mounting: 1.203 x 150 x 250 mm

Approx. 12,5 kg

## Technical data

Technical drawing

The power to move