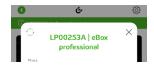

## Where can I find the Chargebox ID (identification number, station name...) of my eBox to register it on a backend?

If you connect the eBox to the eConfig app via Bluetooth, you will find the Chargebox ID or identification number in the overview of the current configuration. In the example here, "LP00253A" is the identification number you are looking for.