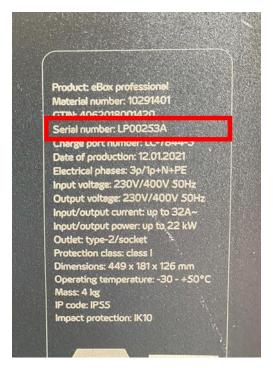

You will find the nameplate imprint on the outside of the eBox (left-hand side in the upper third): "Serial number" (here: LP00253A) is the identification number you are looking for.

Note: This refers to the nameplate imprint on the eBox!